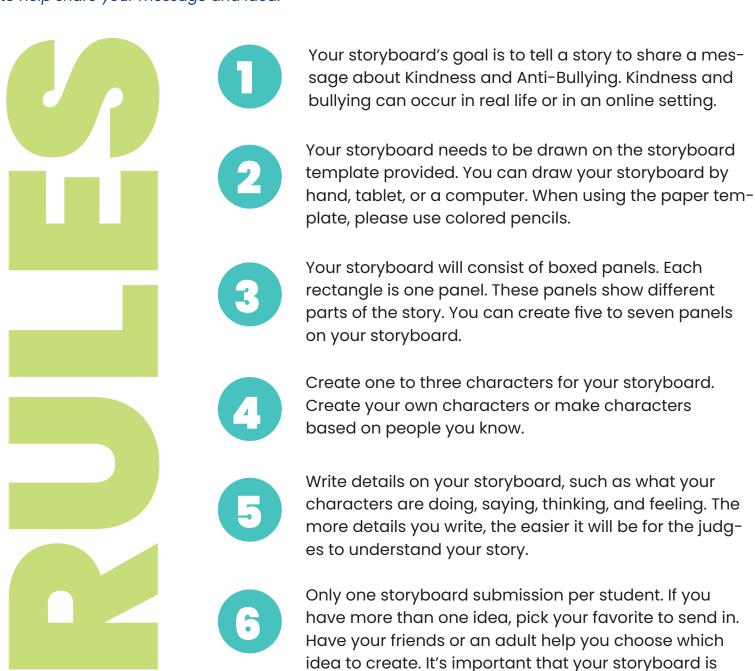

## WELCOME YOUNG CREATORS!

Here are the **six simple rules** of the contest to keep in mind when creating your storyboard.

Remember we're not judging your drawings—they're just to help share your message and idea.

## **General Guidelines**

- Storyboard must be a minimum of 5 and maximum of 7 panels.
- · No more than three characters.
- 1-2 settings/locations.
- Final PSA will be 30 seconds.
- Theme must include kindness, anti-bullying, or empathy.
- Storyboards can be created with pencil and paper, or they can be done digitally.