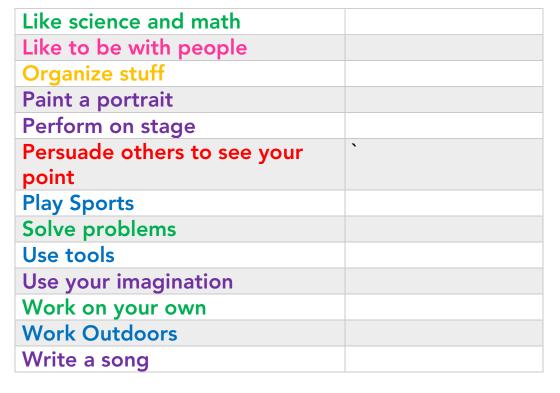

Number of checkmarks for red \_\_\_\_\_\_\_\_(enterprising careers)

Number of checkmarks for orange \_\_\_\_\_\_\_\_ (organizing careers)

Number of checkmarks for green \_\_\_\_\_\_\_ (investigative careers)

Number of checkmarks for pink \_\_\_\_\_\_\_ (social careers)

Number of checkmarks for purple \_\_\_\_\_\_\_ (artistic careers)

Number of checkmarks for blue \_\_\_\_\_\_ (active careers)

Check out the different careers under each interest area on the next pages.