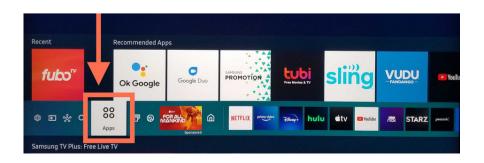

### Downloading the PBS App

- To download the PBS App, you must create or sign in with your Samsung account. If you do not have a Samsung account or need help signing in to your Samsung account, <u>please visit Samsung's</u> website
- Once you're signed in, go to your Samsung TV's HOME menu
- Navigate to the Apps option or  $\mathbb{Q}$  the on newer Samsung TV models.

- Type "PBS APP" into the search bar
- Click the PBS App Icon that looks like this:

- Click "Install"
- The app will begin installing to your Samsung Smart TV
- When the download completes, you will have the option to open the app from this screen
- You can also open the app from your Home menu, where it will be listed with your other apps