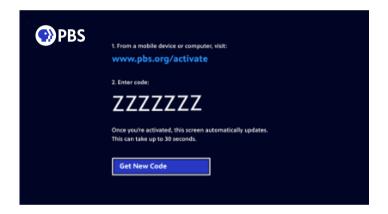

#### **Activate**

- Once the PBS App opens, a screen will appear prompting you to activate
- Select "Activate Now"
- Activation instructions
  will appear on the screen
  with a 7-character code.
  Every device has its own
  unique code, so double check your device's code
  before proceeding
- From a mobile device or computer, visit pbs.org/activate
- Enter your unique code
- Select Continue