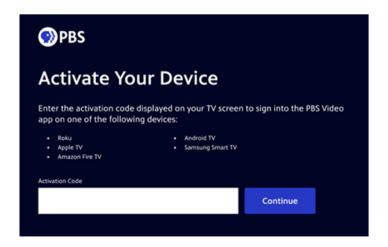

#### **Activate**

- Once the PBS App opens, a screen will appear prompting you to activate
- Select "Activate Now"
- Activation instructions
  will appear on the screen
  with a 7-character code.
  Every device has its own
  unique code, so double check your device's code
  before proceeding
- From a mobile device or computer, visit pbs.org/activate
- Enter your unique code
- Select Continue