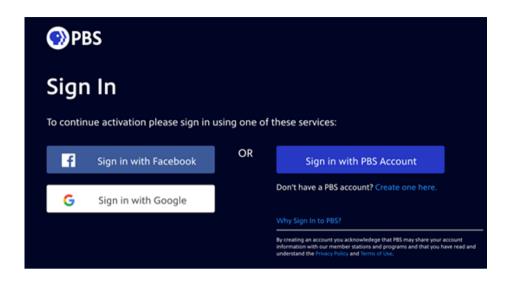

## Sign In

- Sign in with a Facebook, Google, or PBS Account.
- If you do not have one of these three account options, select "Don't have a PBS account? Create one here."
- If you have WQED Passport, sign in with the same account you originally linked to your WQED Passport account.