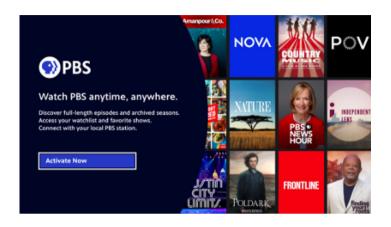

#### **Activate**

- Once the PBS App opens, a screen will appear prompting you to activate
- Select "Activate Now"
- Activation instructions
  will appear on the screen
  with a 7-character code.
  Every device has its own
  unique code, so double check your device's code
  before proceeding
- From a mobile device or computer, visit pbs.org/activate
- Enter your unique code
- Select Continue