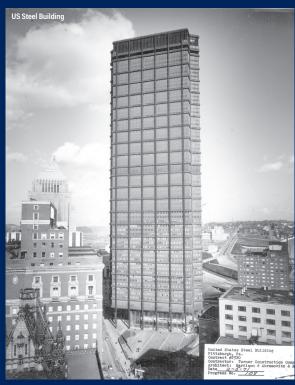

## **Turner**

Turner Construction Company's roots in Western Pennsylvania date back to 1908 with a contract for work on Forbes Field, which served as the original home of the Pittsburgh Pirates Baseball Club and the Pittsburgh Steelers. In 1912 we built the National Biscuit Company's (NABISCO's) new plant in East Liberty and over the following decades we built many of the prominent buildings in Pittsburgh, including the 64-story US Steel Tower, which is still the tallest building in the city. Turner opened a full-services Pittsburgh office in 1976 and, since then, we have grown to a staff of 70 who work on projects across Western Pennsylvania and West Virginia.