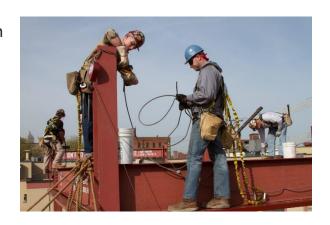

## Iron Workers LOCAL UNION NO. 3

In Clearfield, Erie, and Western PA there are over 2,000 Iron Workers specializing in the following craft sectors: structural steel erection, pre-cast concrete construction, bridge erection and repair, ornamental iron/curtain wall, concrete/reinforcing steel, pre-engineered metal buildings, welding, rigging/machinery moving, post tensioning, industrial construction, industrial plant maintenance, and wind turbine construction.

Taking pride in their craft and performance has resulted in the building of some of the most recognizable buildings, sports arenas, bridges, stadiums, monuments, and hospitals in the area and across the country. As you plan and prepare for your next construction project, recruit the highly skilled, best-trained, and safety-conscious team of craftsmen in the industry – Iron Workers Local Union No. 3