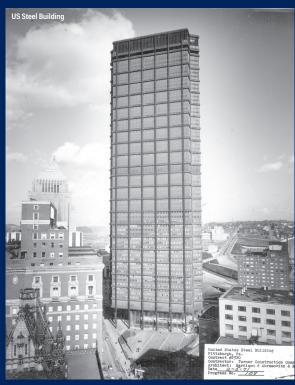

## Turner

Turner Construction Company's roots in Western Pennsylvania date back to 1908 with a contract for work on Forbes Field, which served as the original home of the Pittsburgh Pirates Baseball Club and the Pittsburgh Steelers. In 1912 we built the National Biscuit Company's (NABISCO's) new plant in East Liberty and over the following decades we built many of the prominent buildings in Pittsburgh, including the 64-story US Steel Tower, which is still the tallest building in the city. Turner opened a full-services Pittsburgh office in 1976 and, since then, we have grown to a staff of 70 who work on projects across Western Pennsylvania and West Virginia.